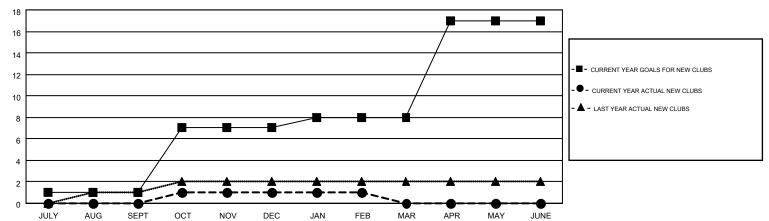

## GOALS AND ACTUAL NEW CLUBS CUMULATIVE

## MONTHLY MEMBERSHIP PROGRESS REPORT

Results as of: 2/28/2015

Multiple District 13

JERRY SMITH

GMT CA 1

**LOCATION: OHIO** 

| Clubs         |                  |                  |                  |                  | Members               |                    |                                        |                    |                  |  |
|---------------|------------------|------------------|------------------|------------------|-----------------------|--------------------|----------------------------------------|--------------------|------------------|--|
|               | RESUL            | TS FOR 2014-2015 |                  |                  | RESULTS FOR 2014-2015 |                    |                                        |                    |                  |  |
| QUARTER       | NEW CLUB<br>GOAL | NEW CLUBS        | DROPPED<br>CLUBS | NET<br>GAIN/LOSS | QUARTER               | NEW MEMBER<br>GOAL | CHARTER AND<br>NEW<br>MEMBERS<br>ADDED | DROPPED<br>MEMBERS | NET<br>GAIN/LOSS |  |
| JULY/AUG/SEPT | 1                | 0                | 1                | -1               | JULY/AUG/SEPT         | 71                 | 197                                    | 343                | -146             |  |
| OCT/NOV/DEC   | 6                | 1                | 2                | -1               | OCT/NOV/DEC           | 222                | 293                                    | 351                | -58              |  |
| JAN/FEB/MAR   | 1                | 0                | 1                | -1               | JAN/FEB/MAR           | 126                | 189                                    | 207                | -18              |  |
| APR/MAY/JUNE  | 9                | 0                | 0                | 0                | APR/MAY/JUNE          | 268                | 0                                      | 0                  | 0                |  |