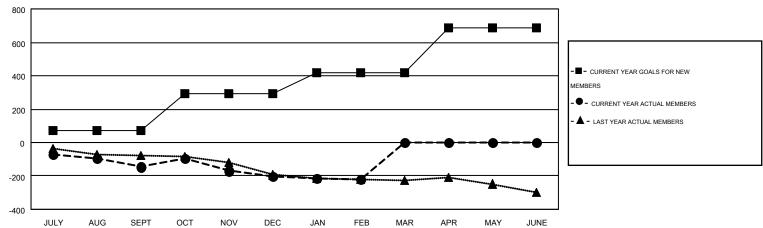

## GOALS AND ACTUAL MEMBERS CUMULATIVE

| DROPPED CLUBS: 4  DROPPED MEMBERS   |                         | 235 CLUBS OF 433 ADDED 1 OR MORE NEW MEMBERS | GENDER DISTRIBUTION  MALE 9,393 (75.10%)  FEMALE 3,115 (24.90%) |   |                         |
|-------------------------------------|-------------------------|----------------------------------------------|-----------------------------------------------------------------|---|-------------------------|
| DECEASED CLUB CANCELLED OTHER TOTAL | 122<br>48<br>731<br>901 | CLICK HERE FOR HEALTH ASSESSMENT DATA        | FAMILY UNIT MEMBERS HEAD OF HOUSEHOLD NON-HEAD OF HOUSEHOLI     | D | 2,194<br>1,074<br>1,120 |

## MONTHLY MEMBERSHIP PROGRESS REPORT

Results as of: 2/28/2015

Multiple District 13

JERRY SMITH

GMT CA 1

**LOCATION: OHIO** 

| Clubs         |                  |                  |                  |                  | Members               |                    |                                        |                    |                  |  |
|---------------|------------------|------------------|------------------|------------------|-----------------------|--------------------|----------------------------------------|--------------------|------------------|--|
|               | RESUL            | TS FOR 2014-2015 |                  |                  | RESULTS FOR 2014-2015 |                    |                                        |                    |                  |  |
| QUARTER       | NEW CLUB<br>GOAL | NEW CLUBS        | DROPPED<br>CLUBS | NET<br>GAIN/LOSS | QUARTER               | NEW MEMBER<br>GOAL | CHARTER AND<br>NEW<br>MEMBERS<br>ADDED | DROPPED<br>MEMBERS | NET<br>GAIN/LOSS |  |
| JULY/AUG/SEPT | 1                | 0                | 1                | -1               | JULY/AUG/SEPT         | 71                 | 197                                    | 343                | -146             |  |
| OCT/NOV/DEC   | 6                | 1                | 2                | -1               | OCT/NOV/DEC           | 222                | 293                                    | 351                | -58              |  |
| JAN/FEB/MAR   | 1                | 0                | 1                | -1               | JAN/FEB/MAR           | 126                | 189                                    | 207                | -18              |  |
| APR/MAY/JUNE  | 9                | 0                | 0                | 0                | APR/MAY/JUNE          | 268                | 0                                      | 0                  | 0                |  |